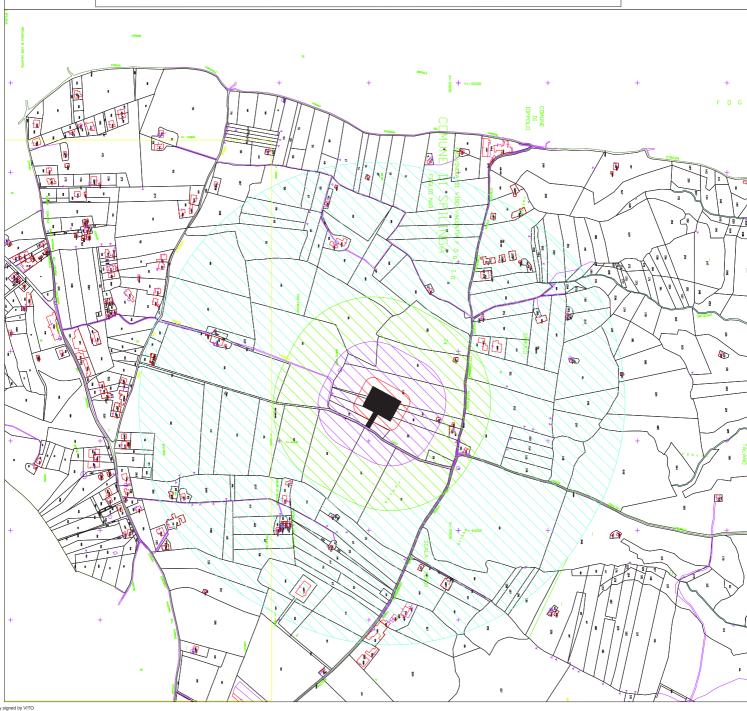

## 10° REPARTO INFRASTRUTTURE Ufficio Demanio e Servitù Militari

PROGETTO DI RINNOVO SERVITU' MILITARE:

CENTRO NODALE DI MONTE PORO - COMUNE DI SPILINGA (VV)

STRALCIO PLANIMETRICO DEI FOGLI DI MAPPA IN SCALA 1:4000

Fogli 10-11-14 COMUNE DI SPILINGA

AF

AREA DEMANIALE

AREA SOGGETTA A SERVITU' MILITARE 1^ FASCIA

AREA SOGGETTA A SERVITU' MILITARE 2^ FASCIA

AREA SOGGETTA A SERVITU' MILITARE 3^ FASCIA

REA SOGGETTA A SERVITU' MILITARE 4^ FASCIA